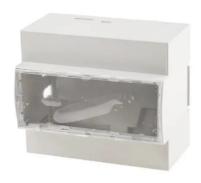

## 25.0610000.RMB - Raspberry Pi B+ and Pi 2 B 6M DIN Rail Modulbox, Transparent Top

23,66 EUR

shipping weight: 0.10 kg
Manufacturer: Italtronic

## Product Description

Raspberry Pi B+ and Pi 2 B 6M DIN Rail Modulbox, Transparent Top

The 6M DIN Rail Modulbox for the Raspberry Pi B+ and 2 B is a grey plastic enclosure that can house your Pi as well as another PCB. The modulbox comes with a DIN rail hook, enclosure base, enclosure body and transparent top panel.

- For use with: Raspberry Pi 2B, Raspberry Pi B+
- Color: Grey
   Series: Modulbox DIN Rail
- External dimensions: 106 x 90 x 55 mm
  Body material: ABS, Polycarbonate