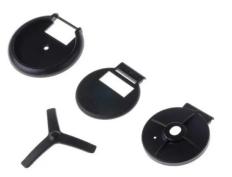

## Raspberry Pi HD Camera Board Cases, black

The range of OKW Enclosures circular camera cases for the Raspberry Pi camera and Pi NoIR camera boards come in 3 colours — black, clear and a light grey. The cases easily clip open and closed and feature cut-outs for all camera to Pi connections.

- For use with: Raspberry Pi Camera, Raspberry Pi NoIR Camera
- Color: Black
  External dimensions: 50 x 10 mm

Specifications

Scan this QR code to view the product All details, up-to-date prices and availability