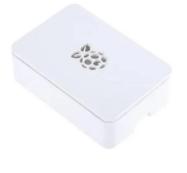

## Product Description

ABS Case for Use with Raspberry Pi 2B, 3B, 3B+ in White This range of protective cases for the Raspberry Pi 3 B+ are available in four color options: black, clear, white and red. Features & Benefits

- Made of ABS plastic
- Ventilation
- Rubber feet
  Cut-outs for all connections
- 3 parts that easily clip together
  Space for expansion boards
  Slots under the top case that allow external ribbon-cable access to GPIO and camera/display headers
- For use with: Raspberry Pi 2B, 3B, 3B+
- Color: White
  External dimensions: 93.7 x 62.6 x 31.5 mm
- Body material: ABS