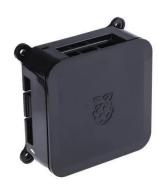

## 136-0232 - ABS Quattro Case for use with Raspberry Pi 2, 3, B+ in Black

## Product Description

ABS Quattro Case for use with Raspberry Pi 2, 3, B+ in Black

DesignSpark's Quattro Raspberry Pi case was designed to enclose your Raspberry Pi 2 Model B, 3 Model B or Model B+ development board as well as an internal 2.5 inch hard drive. The Quattro case has a spacious design with room inside for installing other components including a front facing Raspberry Pi camera and HAT (Hardware Attached on Top) PCBs. The Quattro Raspberry Pi enclosure is made from robust ABS and has a modular design which consists of a base, centre and cover which simply snap together.

- For use with: Raspberry Pi 2, Raspberry Pi 3, Raspberry Pi B+
  Series: Quattro
- Color: Black
  External dimensions: 120 x 120 x 55 mm
- Body material: ABS