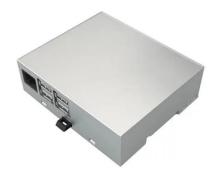

## Product Description

Raspberry Pi B+ and Pi 2 B 6M DIN Rail Modulbox

The 6M DIN Rail Modulbox for the Raspberry Pi B+ and 2 B is a grey plastic enclosure that safely houses your Pi board. The Modulbox comes with a DIN Rail hook, enclosure base, enclosure body and top panel.

- For use with: Raspberry Pi 2B, Raspberry Pi B+
  Series: Modulbox DIN Rail
  Color: Grey

- External dimensions: 106.5 x 90 x 32 mm
  Body material: ABS, Polycarbonate