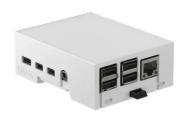

## 33.0414000.RP4 - ABS DIN rail enclosure for use with Raspberry Pi 4

## Product Description

33.0414000.RP4 - ABS DIN rail enclosure for use with Raspberry Pi 4

Italtronic proposes a new industrial, home and building automation enclosure useful to contain embedded electronic boards.

- Material: PC/ABS self-extinguishing

- Material: PO/ABS sell-extinguishing
  Color: Grey
  For use with: Raspberry Pi 4
  Series: Enclosures for embedded platforms
  External dimensions: 90 x 71.1 x 32.2 mm