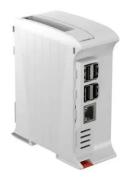

## 10.0052450.RP4 - ABS DIN rail case for use with Raspberry Pi 4

**29**,12 EUR

Item no.: 344266 shipping weight: 0.20 kg Manufacturer: Italtronic

## Product Description

10.0052450.RP4 - ABS DIN rail case for use with Raspberry Pi 4

Italtronic proposes a new industrial, home and building automation enclosure useful to contain embedded electronic boards.

- Material: PC/ABS self-extinguishing
  Color: Grey
  RoHS compliant
  For use with: Raspberry Pi 4

- Series: Enclosures for embedded platforms
   External dimensions: 119.5 x 101 x 45 mm