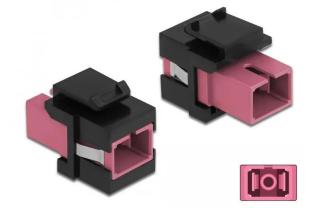

Item no.: 344500 86815 - Keystone module SC simplex socket to SC simplex socket purple / black

> 1,<sup>43 EUR</sup> Item no.: 344500 shipping weight: 0.10 kg Manufacturer: Delock

## Product Description

Keystone module SC simplex socket to SC simplex socket purple / black

This module by Delock can be used to extend fiber optic cables. With its standardised dimensions it can be used for easy snap-in mounting in e.g. a Keystone patch panel, face plate or surface-mount box.

- Connectors: 1 x LC Duplex female > 1 x LC Duplex female
- Color: purple
- For multimode fibers
  Insertion Loss < 0.3 dB</li>
- With dust cover
- For installation in Keystone brackets with 19.2 x 14.9 mm Housing color: black
- Dimensions (LxWxH): approx. 27.4 x 16.5 x 21.9 mm