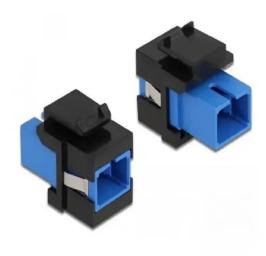

## 86812 - Keystone module SC Simplex socket to SC Simplex socket blue / black

## Product Description

Keystone module SC simplex socket to SC simplex socket blue / black

This module by Delock can be used to extend fiber optic cables. With its standardised dimensions it can be used for easy snap-in mounting in e.g. a Keystone patch panel, face plate or surface-mount box.

- Connectors: 1 x SC Simplex female > 1 x SC Simplex female
- Color: blue
- For singlemode fibers
  Insertion Loss < 0.2 dB</li>
- With dust cover
- For installation in Keystone brackets with 19.2 x 14.9 mm
- Housing color: black
- Dimensions (LxWxH): approx. 27.4 x 16.5 x 21.9 mm