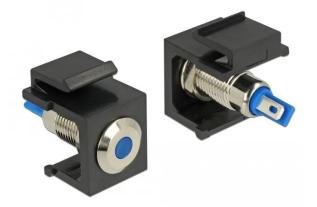

## Keystone LED blue 6 V flat, black

This Keystone LED by Delock can e.g. B. installed in a housing or device and wired to display different operating states. Thanks to the standardized dimensions, it is easy to snap-in in various brackets, such as B. Keystone patch panels, boxes or housings.

- Connections: internal: 2 x solder connections
- Connections: internal: 2 x solder connections
   Operating voltage / current: 6 V DC / 30 mA
   For installation in Keystone brackets with 19.2 x 14.9 mm
   LED color: blue
   Length in front of the front panel: approx. 1.5 mm

- Housing color: black
  Dimensions (LxWxH): approx. 23.7 x 16.3 x 22.3 mm