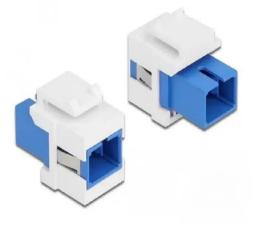

Item no.: 344553 86714 - Keystone Module SC Simplex female to SC Simplex femaleblue / white

> 1,<sup>43 EUR</sup> Item no.: 344553 shipping weight: 0.10 kg Manufacturer: Delock

## Product Description

Keystone Module SC Simplex female to SC Simplex female blue / white

This module by Delock can be used to extend fiber optic cables. Thanks to the standardized dimensions, it is easy to snap-in in various brackets, such as B. Keystone patch panels, boxes or housings.

- Connectors: 1 x SC Simplex female > 1 x SC Simplex female
- Color: blue
- For singlemode fibers
  Insertion loss < 0.2 dB</li>

- With dust cover
  For installation in Keystone brackets with 19.2 x 14.9 mm
- Housing color: white
  Dimensions (LxWxH): approx. 27.4 x 16.5 x 21.9 mm