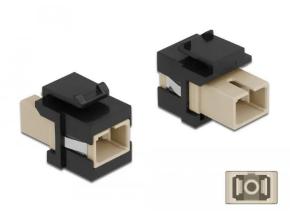

## 86715 - Keystone Module SC Simplex female to SC Simplex female beige / black

## Product Description

Keystone Module SC Simplex female to SC Simplex female beige / black

This module by Delock can be used to extend fiber optic cables. Thanks to the standardized dimensions, it is easy to snap-in in various brackets, such as B. Keystone patch panels, boxes or housings.

- 1. Connectors: 1 x SC Simplex female > 1 x SC Simplex female
- Color: beigeFor multimode fibers
- IInsertion loss < 0.3 dB</li>
- With dust cover
- For installation in Keystone brackets with 19.2 x 14.9 mm
- Housing color: black
  Dimensions (LxWxH): approx. 27.4 x 16.5 x 21.9 mm