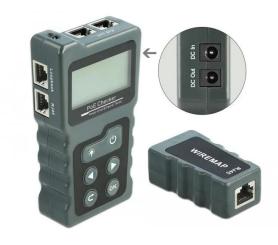

## Product Description

LCD cable tester RJ45 / PoE / DC

With this cable tester from Delock, the assignment of network cables can be tested quickly and easily. The results are clearly shown on the illuminated LCD display. The remote unit can be used to check cables that have already been laid.

The PoE standard and the wire pairs used for a PoE voltage source can be determined. With a connected consumer, the current voltage, polarity, current and power are displayed

- Matrix LCD display with backlight
   6 control buttons
   Display of interruption, short circuit, crossed wires
- Display for used PoE standards 802.3af or 802.3at
  Display for used PoE wire pairs (12/36) or (45/78)
- Display for used PUE wire pairs (12/36) or (45/78)
   Display of voltage, polarity, current and power for PoE or DC
   Test range voltage: DC 0 60 V
   Current test range: 0 3 A
   Power test range: 0 180 W
   Automatic power-off mode
   Elaphlight function

- Flashlight functionColor: dark gray

- Dimensions (LxWxH): approx. 12.5 x 6.9 x 2.8 cm
   Package content: network cable tester, remote unit, DC cable approx. 30 cm, bag, operating instructions