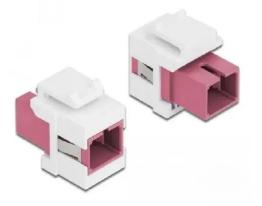

Item no.: 344556 86717 - Keystone Module SC Simplex female to SC Simplex female purple / white

> 1,<sup>43 EUR</sup> Item no.: 344556 shipping weight: 0.10 kg Manufacturer: Delock

## Product Description

Keystone Module SC Simplex female to SC Simplex female purple / white

This module by Delock can be used to extend fiber optic cables. Thanks to the standardized dimensions, it is easy to snap-in in various brackets, such as B. Keystone patch panels, boxes or housings.

- Connectors: 1 x SC Simplex female > 1 x SC Simplex female
- Color: purple
- For multimode fibers
  Insertion loss < 0.3 dB</li>
- With dust cover
  For installation in Keystone brackets with 19.2 x 14.9 mm
- Housing color: white
  Dimensions (LxWxH): approx. 27.4 x 16.5 x 21.9 mm