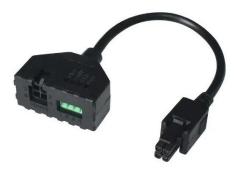

## 4-Pin Power Adapter with I/O Access

This 4-pin power connector adapter allows you to easily access I/O functionality for compatible Teltonika Networks devices. It features a standard 4-pin to 4-pin power connection with an additional terminal for configurable digital inputs and outputs. General

- Input connector: 4-pin, 3 mm pitch and 4-way screw terminal block
  Output connector: 4-pin, 3 mm pitch
  Cable: 4x 0.20 mm<sup>2</sup> (24 AWG), 100 mm

- Screwdriver type: Micro slotted
  Weight: 15 g

Connection Data\*

- Conductor cross section solid/flexible: 0.14 0.50 mm<sup>2</sup> (26 20 AWG)
- Conductor cross section flexible, with ferrule, with plastic sleeve: 0.25 0.30 mm<sup>2</sup> (23 22 AWG)
   Pinout: 1 pin: Power +; 2 pin: Ground -; 3 pin: Input/output; 4 pin: Input/output