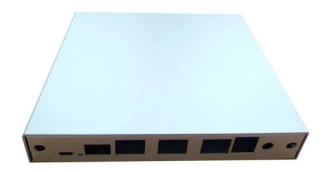

## CASE1D6U - Enclosure, 3x LAN + 1x SFP + USB, alu

11,<sup>21</sup> EUR

Item no.: CASE1D6U shipping weight: 0.30 kg Manufacturer: PC Engines

## Product Description

CASE1D6BLKU - Enclosure, 3x LAN + 1x SFP + USB, alu

Enclosure designed for ALIX.2 boards. Cutouts for 3x LEDs and 1x switch in front, cutouts for DB9, 3x LAN, 2x SMA connectors, DC jack in back. Enclosure made of anodized or painted aluminum. Dimensions 168 mm wide x 157 mm deep x 30 mm high, RoHS compliant. Use with: