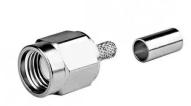

## Product Description

SMA plug (f) straight RG58, RG58 C/U

 $SMA\ reverse\ socket\ for\ the\ following\ cable\ types:\ RG58,\ RG58C/U,\ LMR240,\ CS29\ panorama\ cable,\ CS23\ panorama\ cable.$ 

- Version: Straight
- Surface: Nickel-plated
- Assembly: Inner conductor soldering or crimping; Outer conductor crimping