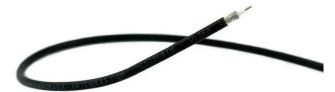

## Product Description

Low Loss Antenna Cable RG58, 9 m

The 50 Ohm CS29 cable (RC58 C/U cable) is a 5 mm high quality double shielded high frequency cable. One of the characteristics of the Panorama Antennas CS29 cable is the flexibility of the cable. The dielectric consists of white polyethylene, which is insulated with an aluminum foil and a wire mesh. The cable sheath consists of thermoplastic elastomers.

- Attenuation: 2.2 dB at 10 m 400 MHz; 3.8 dB at 10 m 1 GHz; 5.5 dB at 10 m 2 GHz
  Shielding: < -85 dB in relation to IEC 61196-1</li>
  Color: Black

- Outer jacket: TPE
  Temperature range: -40°C/+80°C