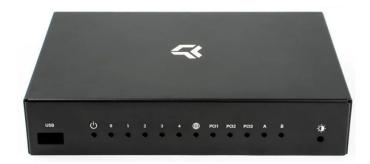

## Product Description

Turris Black Housing

Turris Omnia RTROM01-CB is a black case meant to be an alternative to the silver case that is supplied as default with Turris Omnia routers. The case is made of metal material and divided into bottom and upper part.