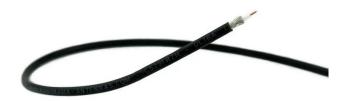

## Product Description

Low Loss Antenna Cable RG58, 15 m

The 50 Ohm CS29 cable (RG58 C/U cable) is a 5 mm high quality double shielded high frequency cable. One of the characteristics of the Panorama Antennas CS29 cable is the flexibility of the cable. The dielectric consists of white polyethylene, which is insulated with an aluminum foil and a wire mesh. The cable sheath consists of thermoplastic elastomers.

- Attenuation: 2.2 dB at 10 m 400 MHz; 3.8 dB at 10 m 1 GHz; 5.5 dB at 10 m 2 GHz
  Shielding: < -85 dB in relation to IEC 61196-1</li>
  Color: Black

- Outer jacket: TPE
   Temperature range: -40°C/+80°C