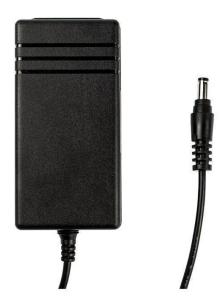

## Product Description

Turris MOX Power Supply 12 V, 30 W

The power adapter RTMX-PA1030 by Turris with a standard 5.5/2.1 mm connector is a replacement power adapter for the Turris MOX. It is also suitable as a power adapter for LED strips because its output voltage is 12 V DC. The maximum output power is 30 W and the maximum output current is 2.5 A. The package also contains a power supply cable for 230 V.

### Physical characteristics

- Output connector (mm): 5.5/2.1
- Width (mm): 47
  Height (mm): 32
  Depth (mm): 95