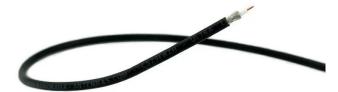

## Product Description

Low Loss Antenna Cable RG58, 4 m

The 50 Ohm CS29 cable (RC58 C/U cable) is a 5 mm high quality double shielded high frequency cable. One of the characteristics of the Panorama Antennas CS29 cable is the flexibility of the cable. The dielectric consists of white polyethylene, which is insulated with an aluminum foil and a wire mesh. The cable sheath consists of thermoplastic elastomers.

- Attenuation: 2.2 dB at 10 m 400 MHz; 3.8 dB at 10 m 1 GHz; 5.5 dB at 10 m 2 GHz
  Shielding: < -85 dB in relation to IEC 61196-1</li>
  Color: Black

- Outer jacket: TPE
  Temperature range: -40°C/+80°C