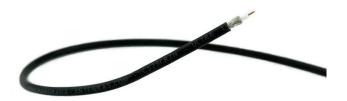

## Low Loss Antenna Cable RG58, 16 m

## Product Description

Low Loss Antenna Cable RG58, 16 m

The 50 Ohm CS29 cable (RG58 C/U cable) is a 5 mm high quality double shielded high frequency cable. One of the characteristics of the Panorama Antennas CS29 cable is the flexibility of the cable. The dielectric consists of white polyethylene, which is insulated with an aluminum foil and a wire mesh. The cable sheath consists of thermoplastic elastomers.

- Attenuation: 2.2 dB at 10 m 400 MHz; 3.8 dB at 10 m 1 GHz; 5.5 dB at 10 m 2 GHz
  Shielding: < -85 dB in relation to IEC 61196-1</li>
  Color: Black

- Outer jacket: TPE
   Temperature range: -40°C/+80°C