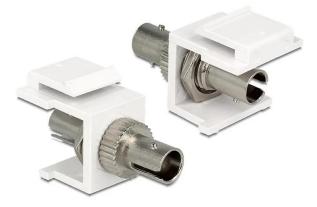

## Product Description

Delock Keystone Module ST Simplex female > ST Simplex female white

This module by Delock can be used to extend fiber optic cables. With its standardised dimensions it can be used for easy snap-in mounting in e.g. a Keystone patch panel, face plate or surface-mount box.

- Connectors: 1 x ST Simplex female > 1 x ST Simplex female
- For multi-mode fiber
  Phosphor bronze sleeve
- With dust cover
  For Keystone ports with 19.2 x 14.9 mm
- Colour: white
  Dimensions (LxWxH): ca. 37.0 x 16.5 x 21.9 mm