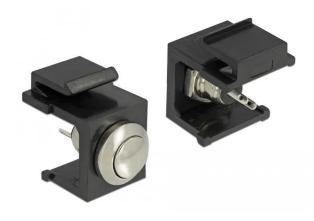

## 86402 - Keystone push button black

## Product Description

Keystone push button black

This Keystone push button by Delock serves as an on / off switch or reset button for electronic components and can be used e.g. B. installed in a housing or device and wired. Thanks to the standardized dimensions, it is easy to snap-in in various brackets, such as B. Keystone patch panels, boxes or housings.

- Connection: internal: 2 x solder connection
- Connection: internal: 2 x solder connection
  Operating voltage / current: max. 24 V / 1 A
  For installation in Keystone brackets with 19.2 x 14.9 mm
  Length in front of the front panel: approx. 2.0 mm
  Color: black

- Dimensions (LxWxH): approx. 19.8 x 16.3 x 22.3 mm