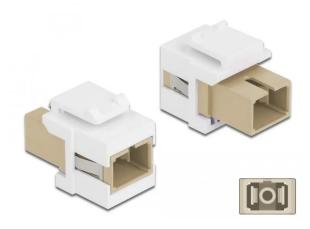

## 86331 - Keystone Module SC Simplex female to SC Simplex female beige / white

## Product Description

Delock Keystone Module SC Simplex female to SC Simplex female beige / white

This module by Delock can be used to extend fiber optic cables. Thanks to the standardized dimensions, it is easy to snap-in in various brackets, such as B. Keystone patch panels, boxes or housings.

- Connector: 1 x SC Simplex female > 1 x SC Simplex female
- Color: beige
   For multimode fibers
- Insertion Loss & It; 0.3 dBWith dust cover
- For installation in Keystone brackets with 19.2 x 14.9 mm
- Housing color: white
  Dimensions (LxWxH): approx. 27.4 x 16.5 x 21.9 mm