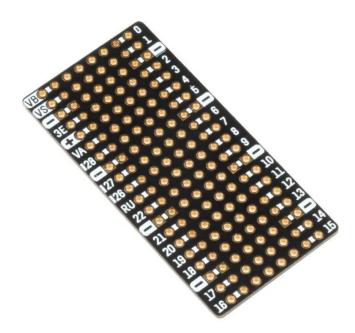

## Product Description

Pimoroni Pico Proto Board Add-on

A conveniently sized, labelled proto-board add-on for your Raspberry Pi Pico, perfect for permanently attaching your custom circuits!

With a 6x20 grid of 2.54 mm spaced holes for easy soldering and labelled Pico pins so you know what's what, Pico Proto is perfect for when you're happy with your breadboard project and want to give it a secure, smart and compact long-term home.

Pico Proto doesn't come with any headers attached, so you will need to either solder it directly to your Pico's male header pins (for a permanent, but super slim sandwich) or solder

it to some female header.

A Raspberry Pi Pico is not included.

- 40x 2.54 mm spaced holes for attaching to your Pico
- 120x 2.54 mm spaced holes (6x20 grid) for attaching other things
   Compatible with Raspberry Pi Pico
   Dimensions: Approx. 51 x 25 x 1 mm (L x W x H)