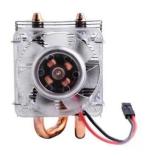

## Product Description

Low-Profile Ice Tower Cooling Fan For Raspberry Pi

The 52Pi low-profile ice tower cooling fan for Raspberry Pi is inspired by the single-stack tower-style heatsink and fan assemblies which dominate the desktop PC. It has a colourful LED with automatic colour change and a 5 mm copper tube. It is easy to use as plug and play.

- Compatible with Raspberry Pi 4B/3B+/3B
   Colorful LED fan with automatic color change
   Single-stack tower-style heatsink
- DC 5 V power in (can be powered by the Raspberry Pi)
  5 mm copper tube
- Super heat dissipation
  Rated power 0.4 W @ 5 V, 0.08 A
  Easy to setup
- Acrylic protection panelPlug and play