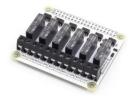

## RLB0665N - 6 Channel Relay Board for Raspberry Pi

## Product Description

6 Channel Relay Board for Raspberry Pi

This small 6 channel relay board can meet your needs for your home or industrial automation projects.

- Omron SPST slim power relays
  High switching capability 5 A (250 V AC and 30 V DC) and high contact reliability by crossbar-twin contact
  Low power consumption: 750 mW (150 mA)
  Fully isolated using industrial Vishay Optocouplers
  LED indicator on each relay for on/off status
  Onboard I2C connector (Qwiic compatible) for peripherals
  Up to 8 boards in chain, address selectable
  Compatible with Raspberry Pi and others using the same GPIO
  Weight: 0.080 kg