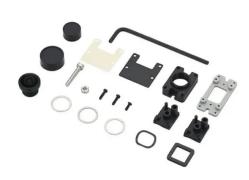

## Product Description

Video Capture Module Mounting Bracket

The Designspark Raspberry Pi camera assembly kit by Entaniya is for attaching a 220° lens (super-wide fisheye) with IR cut filter to the Raspberry Pi Camera V2. This camera is not included in this kit so it has to be purchased separately.

- RP-220 lens included
- Includes sheet a of fibre glass
   Aluminium plate with excellent heat radiation efficiency
- Solid aluminium block cutting parts
  8 megapixels fixed focus (it's possible to adjust the focus with bezel) lens is included