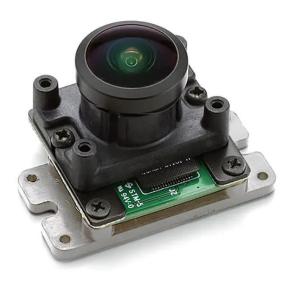

## Product Description

Camera Module CSI-2 with 1920 x 1080 Pixels Resolution

The Entaniya RP-VC1N enables the use of M12 mount lenses with your Raspberry Pi. It is supplied pre-assembled with a Raspberry Pi NoIR v2 camera, M12 mount and 220° fish-eye lens. The lens has been optimised for the NoIR camera with the inclusion of a blue light filter within the lens.