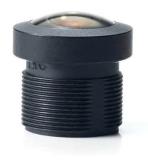

## **RP-L165 - Interchangeable Camera Lens**

## Product Description

Interchangeable Camera Lens

The DesignSpark M12 mount interchangeable lens has a focal length of 3.15 mm and field of view (FOV) of 165°. Each lens is available with either an infrared (IR) filter for use with a daylight camera or a blue light filter for use with Pi NoIR camera. This lens also supports Raspberry Pi video ports. There are four different angles of the lens, each with either the blue light or IR filter for the RP-VC1N camera module.

- 165° ultra wide angle lensSeries: IR filter

- Type: Interchangeable lens
  Supported video ports: Raspberry Pi
  Height: 13.47 mm

Specifications

Scan this QR code to view the product

All details, up-to-date prices and availability