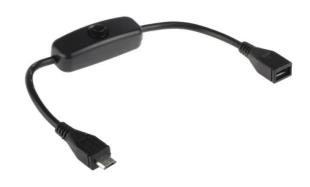

## Product Description

Micro USB (male) to Micro USB (female) with Power Switch, Black

A micro USB male to micro USB female cable with an inline switch. This inline switch is a simple and convenient way to turn your Raspberry Pi on and off.

- Inline switch
  Micro USB (male) to micro USB (female)
  24 AWG 2.5 A, 5.1 V