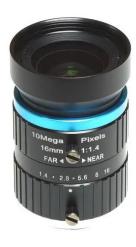

## SC0123 - Camera Lens CSI-2 with 10 Megapixels Resolution

## Product Description

Camera Lens CSI-2 with 10 Megapixels Resolution

Raspberry Pi camera lense with a manual iris. You can adjust the opening to allow more or less light by physically adjusting the iris. This lenses has a resolution of 10 Megapixel with a aluminium alloy (anodic black) + 9G structure.

- Focal length of 6 mm
- 10 to 30 mm size tolerance
  67.53 mm optical length
- 1 inch image format