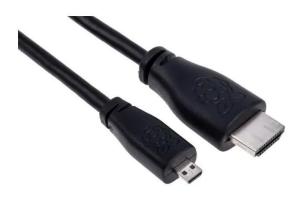

## Item no.: 346903 T7733AX-RS - 2 m HDMI to Micro HDMI Cable, Black

Item no.: 346903 shipping weight: 0.20 kg Manufacturer: Raspberry Pi Foundation

## 2 m HDMI to Micro HDMI Cable, Black

The official Raspberry Pi HDMI cables are for use with the Raspberry Pi 4 board. This high quality cable has been designed with quality materials to provide optimum performance and functionality from your Raspberry Pi. Triple layer shielding enables the best performance for the Raspberry Pi 4 Wi-Fi and Bluetooth connectivity. Available in black or white, and with a choice of 1 m or 2 m, the Raspberry Pi HDMI cables meet the version 2.0 standards.

- HDMI to Micro HDMI
- Triple shielded for better performance
  Nickel plated contacts ensures maximum signal transfer
  2.0 version with Ethernet and audio return channel

Specifications

Scan this QR code to view the product All details, up-to-date prices and availability