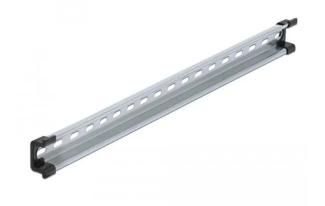

## Top-hat rail 35 x 15 mm (50cm) steel

This top-hat rail from Delock is suitable for mounting various electronic devices and components.

The top-hat rail can be fixed in a control cabinet and is used as a mounting system for e.g. power supplies, screw terminals and interface modules. To enable easy mounting, the top-hat rail is provided with slotted holes.

- Mounting hole: 15.0 x 6.2 mm
  Material: steel
- Dimensions (LxWxH): approx. 500 x 35 x 15 mm
  Package contents: 1 x top-hat rail, 2 x end cover

Specifications

Scan this QR code to view the product All details, up-to-date prices and availability