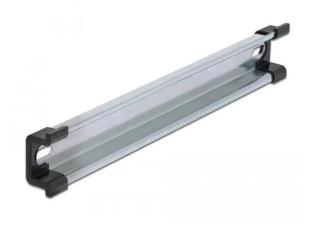

## Product Description

Top-hat rail 35 x 15 mm (25 cm) steel

This top-hat rail from Delock is suitable for mounting various electronic devices and components.

The top-hat rail can be fixed in a control cabinet and is used as a mounting system for e.g. power supplies, screw terminals and interface modules.

To enable easy mounting, the top-hat rail is provided with a mounting hole on both sides.

- Mounting hole: 15.0 x 6.2 mmMaterial: steel
- Dimensions (LxWxH): approx. 500 x 35 x 15 mm
  Package contents: 1 x top-hat rail, 2 x end cover