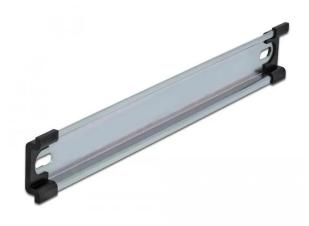

## Product Description

Top-hat rail 35 x 7.5 mm (25 cm) steel

This top-hat rail from Delock is suitable for mounting various electronic devices and components.

The top-hat rail can be fixed in a control cabinet and is used as a mounting system for e.g. power supplies, screw terminals and interface modules.

To enable easy mounting, the top-hat rail is provided with a mounting hole on both sides.

- Mounting hole: 15.0 x 6.2 mmMaterial: steel
- Dimensions (LxWxH): approx. 250 x 35 x 7.5 mm
  Package contents: 1 x top-hat rail, 2 x end cover