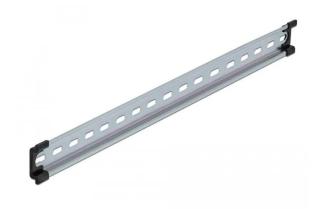

## Top-hat rail 35 x 7.5 mm (50 cm) steel

This top-hat rail from Delock is suitable for mounting various electronic devices and components.

The top-hat rail can be fixed in a control cabinet and is used as a mounting system for e.g. power supplies, screw terminals and interface modules. To enable easy mounting, the top-hat rail is provided with slotted holes.

- Mounting hole: 15.0 x 6.2 mm
  Material: steel
- Dimensions (LxWxH): approx. 1000 x 35 x 7.5 mm
  Package contents: 1 x top-hat rail, 2 x end cover

Specifications

Scan this QR code to view the product All details, up-to-date prices and availability