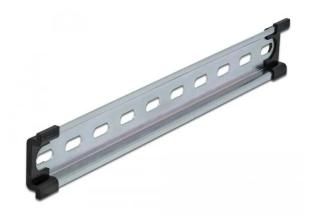

## Top-hat rail 35 x 7.5 mm (25 cm) steel

This top-hat rail from Delock is suitable for mounting various electronic devices and components.

The top-hat rail can be fixed in a control cabinet and is used as a mounting system for e.g. power supplies, screw terminals and interface modules. To enable easy mounting, the top-hat rail is provided with slotted holes.

- Mounting hole: 15.0 x 6.2 mm
  Material: steel
- Dimensions (LxWxH): approx.250 x 35 x 7.5 mm
  Package contents: 1 x top-hat rail, 2 x end cover

Specifications

Scan this QR code to view the product All details, up-to-date prices and availability