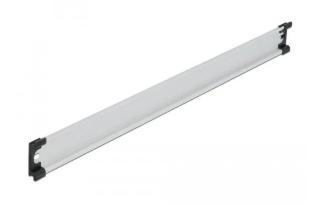

## Product Description

Top-hat rail 35 x 7.5 mm (19") aluminium

This top-hat rail from Delock is suitable for mounting various electronic devices and components.

The top-hat rail can be fixed in a control cabinet and is used as a mounting system for e.g. power supplies, screw terminals and interface modules.

To enable easy mounting, the top-hat rail is provided with a mounting hole on both sides.

- Mounting hole: 12.0 x 5.5 mm
  Material: aluminium
- Dimensions (LxWxH): approx. 482.0 x 35.0 x 7.5 mm
  Package contents: 1 x top-hat rail, 2 x end cover