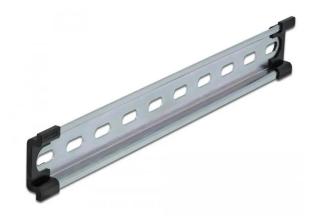

## Top-hat rail 35 x 7.5 mm (10") steel

This top-hat rail from Delock is suitable for mounting various electronic devices and components.

The top-hat rail can be fixed in a control cabinet and is used as a mounting system for e.g. power supplies, screw terminals and interface modules. To enable easy mounting, the top-hat rail is provided with slotted holes.

- Mounting hole: 15.0 x 6.2 mm
  Material: steel
- Dimensions (LxWxH): approx. 254.0 x 35.0 x 7.5 mm
  Package contents: 1 x top-hat rail, 2 x end cover

Specifications

Scan this QR code to view the product All details, up-to-date prices and availability