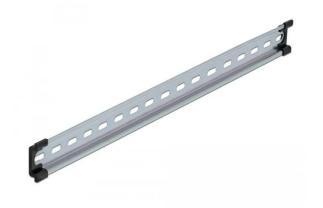

## Top-hat rail 35 x 7.5 mm (19") steel

This top-hat rail from Delock is suitable for mounting various electronic devices and components.

The top-hat rail can be fixed in a control cabinet and is used as a mounting system for e.g. power supplies, screw terminals and interface modules. To enable easy mounting, the top-hat rail is provided with slotted holes.

- Mounting hole: 15.0 x 6.2 mm
  Material: steel
- Dimensions (LxWxH): approx. 482.0 x 35.0 x 7.5 mm
  Package contents: 1 x top-hat rail, 2 x end cover

Specifications

Scan this QR code to view the product All details, up-to-date prices and availability