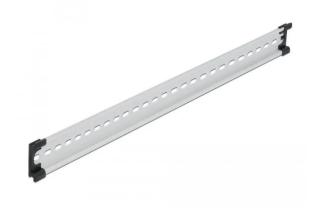

## Item no.: 349745 66171 - Top-hat rail 35 x 7.5 mm (19") aluminium

## Product Description

Top-hat rail 35 x 7.5 mm (19") aluminium

This top-hat rail from Delock is suitable for mounting various electronic devices and components.

The top-hat rail can be fixed in a control cabinet and is used as a mounting system for e.g. power supplies, screw terminals and interface modules. To enable easy mounting, the top-hat rail is provided with slotted holes.

- Mounting hole: 12.0 x 5.5 mm
  Material: aluminium
- Dimensions (LxWxH): approx. 482.0 x 35.0 x 7.5 mm
  Package contents: 1 x top-hat rail, 2 x end cover

Specifications

Scan this QR code to view the product All details, up-to-date prices and availability