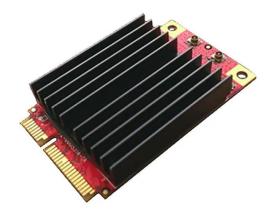

## WMX7402 - Wi-Fi 6 802.11ax 4x4 MU-MIMO 5 GHz Single Band Module

## Product Description

WMX7402 - Wi-Fi 6 802.11ax 4x4 MU-MIMO 5 GHz Single Band Module

The WMX7402 enterprise module is a highly integrated wireless local area network (WLAN) mPCIe module. The module is based on Qualcomm QCN9074 and features 802.11ax Wi-Fi 6 optimal for Enterprise access points and Campus deployments. With 4x4 MU-MIMO the maximum PHY rate is 4804 Mbps achieved in 802.11ax 4x4/160 MHz native