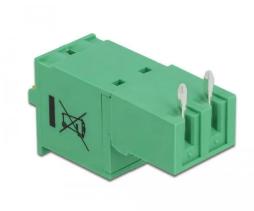

## Product Description

Terminal block set for PCB 2 pin 5.08 mm pitch horizontal

This terminal block set from Delock is soldered onto a PCB to create a detachable connection between two components.

- Connections terminal block: 1 x 2 pin terminal block male, 1 x 2 pin terminal block with push button
   Connections terminal block: 1 x 2 pin terminal block socket, 1 x 2 pin terminal block with solder pins

- Grid dimension: 5.08 mm
   Ambient temperature: -40 °C ~ 105 °C
- Suitable for wire cross-sections from 24 to 12 AWG
   Material: plastic

- Colour: green
  Dimensions (LxWxH): approx. 25.6 x 20.9 x 15.0 mm
  Package contents: terminal block, connection terminal