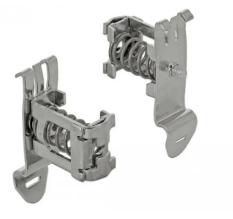

## Product Description

Shield clamp for top-hat rail - cable diameter 4 - 13.5 mm

This shield clamp from Delock can be used to attach a cable with a diameter of 3 - 8 mm to a 35 mm wide top-hat rail. In addition, the clamp can also be used as an EMC shield. In this case, unwanted electrical or electromagnetic effects are diverted to the top-hat rail.

To attach a cable to the terminal, the spring must be pressed down with a tool, e.g. a screwdriver. Once a cable is attached to the terminal, the best way to release it is to press down the spring with the cable. The shield clamp can also be screwed on to the top-hat rail; an Allen key size HX3 is required for this.