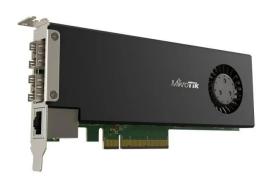

## Product Description

CCR2004-1G-2XS-PCle - Cloud Core Router 2004-1G-2XS-PCle

Save space in your server room by adding a real CCR2004 ... within the server itself! This unique product combines a simple 2x 25 Gigabit PCle Ethernet adapter with the impressive capabilities of a fully-fledged router.

By default, the PCle interface will show up as four virtual Ethernet interfaces. Two interfaces in passthrough mode to the 25G SFP28 cages. Remaining two virtual Ethernet-PCle interfaces are bridged with the Gigabit Ethernet port for management access. The user can configure all interfaces and settings freely since it is running fully functional RouterOS

- Product code: CCR2004-1G-2XS-PCIe
  CPU: AL32400 2 GHz
  CPU architecture: ARM 64-bit
  CPU core count: 4
  Size of RAM: 4 GB
  RAM type: DDR4
  Storage: 138 MR, NAND

- Storage: 128 MB, NAND
   Number of 1G Ethernet ports: 1
   Number of 25G SFP28 ports: 2
   Operating system: RouterOS (license level 6)
   Dimensions: 170 x 69 x 18 mm
- Operating temperature: -20°C to +60°C
- Max. power consumption: 25 W
  Certification CE, FCC, IC
- Included parts: High bracket