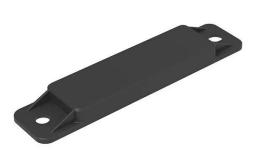

## Product Description

MBS01 - iBeacon Tag for Smart Warehousing

MBS01, a location beacon designed for pallets and crates tracking in warehouse and manufacturing industry, is compatible with BLE 5.0, allowing real-time monitoring of the inventory and asset. Simply mounted on the pallets or crates with its perfect match size, MBS01 provides real-time visibility of the location and movement of the tagged items. Workflow and productivity enhancement is there for you with this pallet beacon.

- Color: BlackApplication: Warehouse management
- Protocol: iBeacon & Eddystone
  Chip model: nRF52 series
- Configuration App: BeaconSET+
  Operating temperature: -40°C ~ 85°C