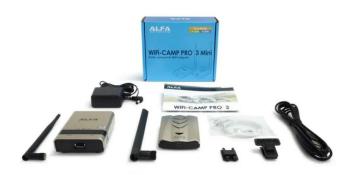

Item no.: 351382

### WIFI CAMPPRO 3 MINI - Range Extender Kit for RV/Boat/Home

#### Product Description

WiFi CampPro 3 mini - Range Extender Kit for RV/Boat/Home

WiFi CampPro 3 mini is ALFA's upgraded system designed for retrieving and extending Internet access in RV or yacht or home from remote WiFi hotspots. WiFi CampPro 3 mini is now capable of connecting to dual-band WiFi 5 (2.4 GHz or 5 GHz, a/b/g/n/ac standards) hotspots.

If you need to boost a 2.4 GHz or 5 GHz WiFi signal to multiple devices at once in your RV/boat/home, the WiFi CampPro 3 mini is a perfect choice!

- R36AHAWUS036ACHM
- USB cable (3 meters length)
- DC 12V power adapterUSB clip

- R36A antennaAWUS036ACHM antenna
- Quick install guide